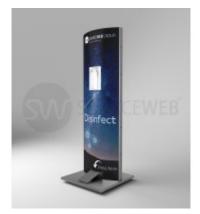

## SourceWeb Disinfection Station Totem 3 IN 1

Structure in black steel, equipped with a compartment for a dispenser for gel or hydroalcoholic solutions. The non-contact dispensing ensures maximum hygiene for the user, without the need to touch the device with hands. The foot pedal support is supplied pre-assembled, including two stickers, a practical and effective solution for use in stores, offices, schools and healthcare facilities. 1. A4 pin board with sticker 2. Kleenex or PPE compartment. Consumables not included 3. Support adjustable from 190 to 300 mm. Bottle compartment.