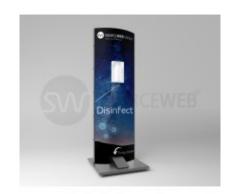

## SourceWeb Disinfection Station Totem 3 IN 1

Structure in black steel, equipped with a compartment for a dispenser for gel or hydroalcoholic solutions. The non-contact dispensing ensures maximum hygiene for the user, without the need to touch the device with hands. The foot pedal support is supplied pre-assembled, including two stickers, a practical and effective solution for use in stores, offices, schools and healthcare facilities. 1. A4 pin board with sticker 2. Kleenex or PPE compartment. Consumables not included 3. Support adjustable from 190 to 300 mm. Bottle compartment.