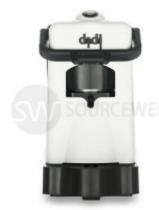

The Didì coffee machine is one of the smallest and most compact in its category and is characterized by a wide range of beautiful and trendy colors.

Technical features:

- Power supply: 220 / 240 V

- Power: 450 W

- Pump pressure: 15 bar

- Weight: 3,1 kg

- Dimensions: Height 21.5 cm, width 12.5 cm, depth 30.4 cm.

- Housing material: polycarbonate.

- Niment automatic shutdown: yes

- used cushion socket: manual

- cable length: 0,8 m

- used cushion: ESE Borbone 44 mm

- Tank: up to 800 cc Note: Fill only pure, potable, non-carbonated water into the tank compartment.

| PRODUCT DETAILS      |  |
|----------------------|--|
| 110/220              |  |
| Dedisse              |  |
| 9987                 |  |
| White, black and red |  |
| Panchina 750         |  |
| 450 watts            |  |
| 2 kg                 |  |
|                      |  |