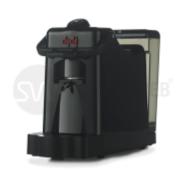

The Didì coffee machine is one of the smallest and most compact in its category and is characterized by a wide range of beautiful and trendy colors.

Technical features:

- Power supply: 220 / 240 V

- Power: 450 W

- Pump pressure: 15 bar

- Weight: 3,1 kg

- Dimensions: Height 21.5 cm, width 12.5 cm, depth 30.4 cm.

- Housing material: polycarbonate.

- Niment automatic shutdown: yes

- used cushion socket: manual

- cable length: 0,8 m

- used cushion: ESE Borbone 44 mm

- Tank: up to 800 cc Note: Fill only pure, potable, non-carbonated water into the tank compartment.

| PRODUCT DETAILS      |  |
|----------------------|--|
| 110/220              |  |
| Dedisse              |  |
| 9987                 |  |
| White, black and red |  |
| Panchina 750         |  |
| 450 watts            |  |
| 2 kg                 |  |
|                      |  |