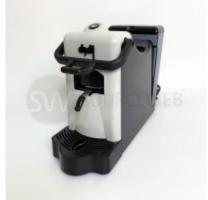

The Didì coffee machine is one of the smallest and most compact in its category and is characterized by a wide range of beautiful and trendy colors.

Technical features:

- Power supply: 220 / 240 V

- Power: 450 W

- Pump pressure: 15 bar

- Weight: 3,1 kg

- Dimensions: Height 21.5 cm, width 12.5 cm, depth 30.4 cm.

- Housing material: polycarbonate.

- Niment automatic shutdown: yes

- used cushion socket: manual

- cable length: 0,8 m

- used cushion: ESE Borbone 44 mm

- Tank: up to 800 cc Note: Fill only pure, potable, non-carbonated water into the tank compartment.

| PRODUCT DETAILS      |  |
|----------------------|--|
| 110/220              |  |
| Dedisse              |  |
| 9987                 |  |
| White, black and red |  |
| Panchina 750         |  |
| 450 watts            |  |
| 2 kg                 |  |
|                      |  |