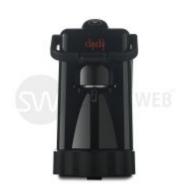

The Didì coffee machine is one of the smallest and most compact in its category and is characterized by a wide range of beautiful and trendy colors.

Technical features:

- Power supply: 220 / 240 V

- Power: 450 W

- Pump pressure: 15 bar

- Weight: 3,1 kg

- Dimensions: Height 21.5 cm, width 12.5 cm, depth 30.4 cm.

- Housing material: polycarbonate.

- Niment automatic shutdown: yes

- used cushion socket: manual

- cable length: 0,8 m

- used cushion: ESE Borbone 44 mm

- Tank: up to 800 cc Note: Fill only pure, potable, non-carbonated water into the tank compartment.

| PRODUCT DETAILS      |  |
|----------------------|--|
| 110/220              |  |
| Dedisse              |  |
| 9987                 |  |
| White, black and red |  |
| Panchina 750         |  |
| 450 watts            |  |
| 2 kg                 |  |
|                      |  |