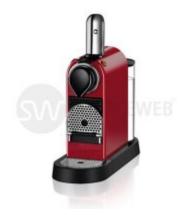

## **Coffee machine Nespresso Krups Citiz**

With the beautiful Krups Citiz machine, a modern and elegant inspiration. It is easy to use and meets all your expectations and priorities to enjoy our excellent Caffè Milano.

With its new retro-modern design, the CitiZ appeals equally to Nespresso frahling lovers as well as design enthusiasts around the world.

User-friendly features include two programmable buttons with automatic flow stop for espresso and lungo coffees, as well as a flip-up cup tray for large cups or glasses.