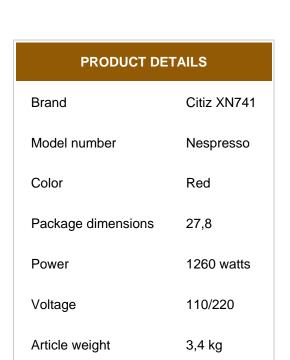

## **Coffee machine Nespresso Krups Citiz**

With the beautiful Krups Citiz machine, a modern and elegant inspiration. It is easy to use and meets all your expectations and priorities to enjoy our excellent Caffè Milano.

With its new retro-modern design, the CitiZ appeals equally to Nespresso frahling lovers as well as design enthusiasts around the world.

User-friendly features include two programmable buttons with automatic flow stop for espresso and lungo coffees, as well as a flip-up cup tray for large cups or glasses.

Ready to use in just 25 seconds, the integrated 19 bar pressure pump optimally extracts the premium flavors of our coffees during the brewing process and creates the incomparably dense and velvety crema. The practical power-off function after 9 minutes of inactivity saves energy.