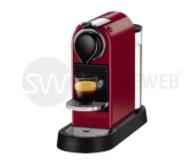

## **Coffee machine Nespresso Krups Citiz**

With the beautiful Krups Citiz machine, a modern and elegant inspiration. It is easy to use and meets all your expectations and priorities to enjoy our excellent Caffè Milano.

With its new retro-modern design, the CitiZ appeals equally to Nespresso frahling lovers as well as design enthusiasts around the world.

User-friendly features include two programmable buttons with automatic flow stop for espresso and lungo coffees, as well as a flip-up cup tray for large cups or glasses.

Ready to use in just 25 seconds, the integrated 19 bar pressure pump optimally extracts the premium flavors of our coffees during the brewing process and creates the incomparably dense and velvety crema. The practical power-off function after 9 minutes of inactivity saves energy.