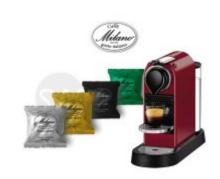

## **Coffee machine Nespresso Krups Citiz**

With the beautiful Krups Citiz machine, a modern and elegant inspiration. It is easy to use and meets all your expectations and priorities to enjoy our excellent Caffè Milano.

With its new retro-modern design, the CitiZ appeals equally to Nespresso frahling lovers as well as design enthusiasts around the world.

User-friendly features include two programmable buttons with automatic flow stop for espresso and lungo coffees, as well as a flip-up cup tray for large cups or glasses.