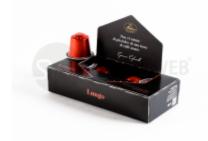

## 10, 50, 100 coffee capsules Gusto Lungo

It is the perfect blend of 50%-50% rabica and robusta quality.

Lungo is an extended espresso. Such a drink is very popular on various occasions and is increasingly offered in restaurants, as well as at the afternoon coffee table.

One package contains 10, 50, 100 coffee capsules (compatible with Nespresso machines).

| PRODUCT DETAILS |                                                                                                  |
|-----------------|--------------------------------------------------------------------------------------------------|
| Quantity        | 10 or 50 or 100 coffee capsules per pack                                                         |
| Weight          | (10 capsules) 0.109 kg<br>(50 capsules) 0.545 kg<br>(100 capsules) 1.015 kg                      |
| Size            | (10 capsules) 15 × 6.5 × 3.5 cm<br>(50 capsules) 16 × 16 × 8 cm<br>(100 capsules) 19 × 16 × 8 cm |