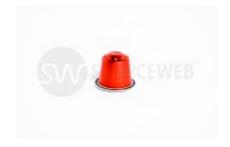

## 10, 50, 100 coffee capsules Gusto Lungo

It is the perfect blend of 50%-50% rabica and robusta quality.

Lungo is an extended espresso. Such a drink is very popular on various occasions and is increasingly offered in restaurants, as well as at the afternoon coffee table.

One package contains 10, 50, 100 coffee capsules (compatible with Nespresso machines).

| PRODUCT DETAILS |                                                                                                  |
|-----------------|--------------------------------------------------------------------------------------------------|
| Quantity        | 10 or 50 or 100 coffee capsules per pack                                                         |
| Weight          | (10 capsules) 0.109 kg<br>(50 capsules) 0.545 kg<br>(100 capsules) 1.015 kg                      |
| Size            | (10 capsules) 15 × 6.5 × 3.5 cm<br>(50 capsules) 16 × 16 × 8 cm<br>(100 capsules) 19 × 16 × 8 cm |