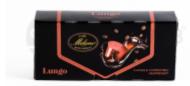

## 10, 50, 100 coffee capsules Gusto Lungo

It is the perfect blend of 50%-50% rabica and robusta quality.

Lungo is an extended espresso. Such a drink is very popular on various occasions and is increasingly offered in restaurants, as well as at the afternoon coffee table.

One package contains 10, 50, 100 coffee capsules (compatible with Nespresso machines).

| PRODUCT DETAILS |                                                                                                  |
|-----------------|--------------------------------------------------------------------------------------------------|
| Quantity        | 10 or 50 or 100 coffee capsules per pack                                                         |
| Weight          | (10 capsules) 0.109 kg<br>(50 capsules) 0.545 kg<br>(100 capsules) 1.015 kg                      |
| Size            | (10 capsules) 15 × 6.5 × 3.5 cm<br>(50 capsules) 16 × 16 × 8 cm<br>(100 capsules) 19 × 16 × 8 cm |