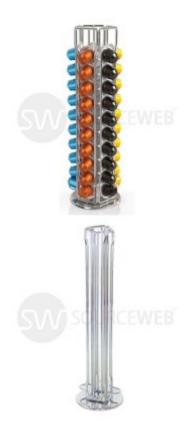

## Capsule holder Nespresso 60 capsules

#### In metal For 60 capsules

Elegance, modernity and organization, these are the qualities of this beautiful holder for coffee capsules. Made of chromed steel, it is rustproof and will suit your home, office, doctor's office or store. Perfect to organize and optimize your space in a simple way.

#### **PRODUCT DETAILS**

| Weight | 935 gram          |
|--------|-------------------|
| Size   | 37.5 × 13 × 15 cm |