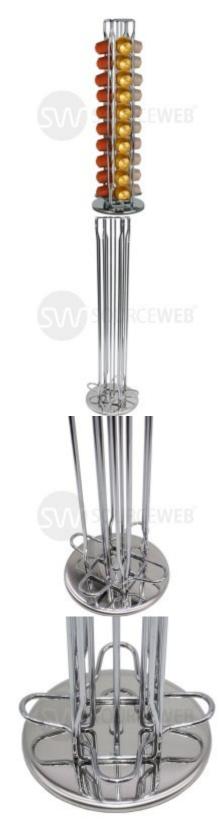

## Capsule holder Nespresso 40 capsules

#### In metal For 40 capsules

Elegance, modernity and organization, these are the qualities of this beautiful holder for coffee capsules. Made of chromed steel, it is rustproof and will suit your home, office, doctor's office or store. Perfect to organize and optimize your space in a simple way.

#### PRODUCT DETAILS

| Size   | 29 × 14 × 15 cm |
|--------|-----------------|
| Weight | 535 gram        |